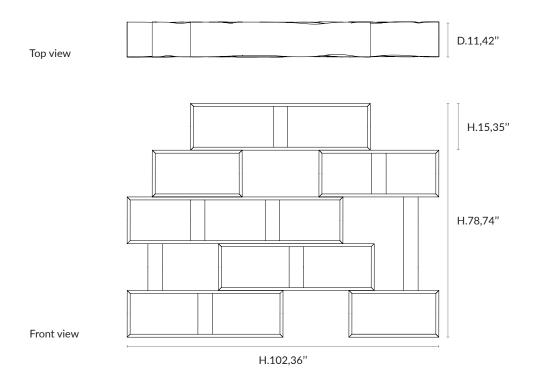

## HECKLA

| Туре            | Library                                                                               |
|-----------------|---------------------------------------------------------------------------------------|
| Environment     | Indoor                                                                                |
| Material        | Alabaster and burnt wood                                                              |
| Lighting system | LED Strip 2,9W/ft - Dimmable intensity (2700K or 3000K) - Remoted transfomer          |
| Wattage         | 80W                                                                                   |
| Voltage         | 24 V : Transformer provided                                                           |
| Luminous flux   | Source : 5650 lm The alabaster diffuses between 40 and 60% of the light source lumens |
| Weight          | Approx. 423,3 lb                                                                      |

HECKLA<sup>©</sup> DESIGN BY ATELIER ALAIN ELLOUZ MADE IN FRANCE

Reference ALM-0017

**Warranty** 2 years warranty. General terms and conditions of sale.